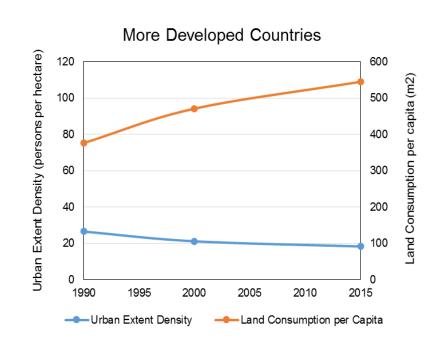

#### **Urban Land Consumption Increases vs. Urban Density Decreases**

**UN Sample of Cities (2016)** 