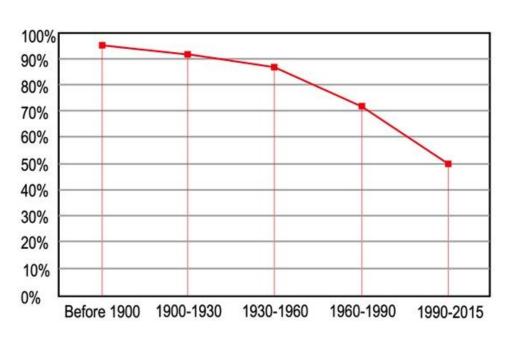

#### Access to arterial roads has fallen over time

Areas of the city within a walking distance to an Arterial Road

**UN Sample of Cities (2016)** 