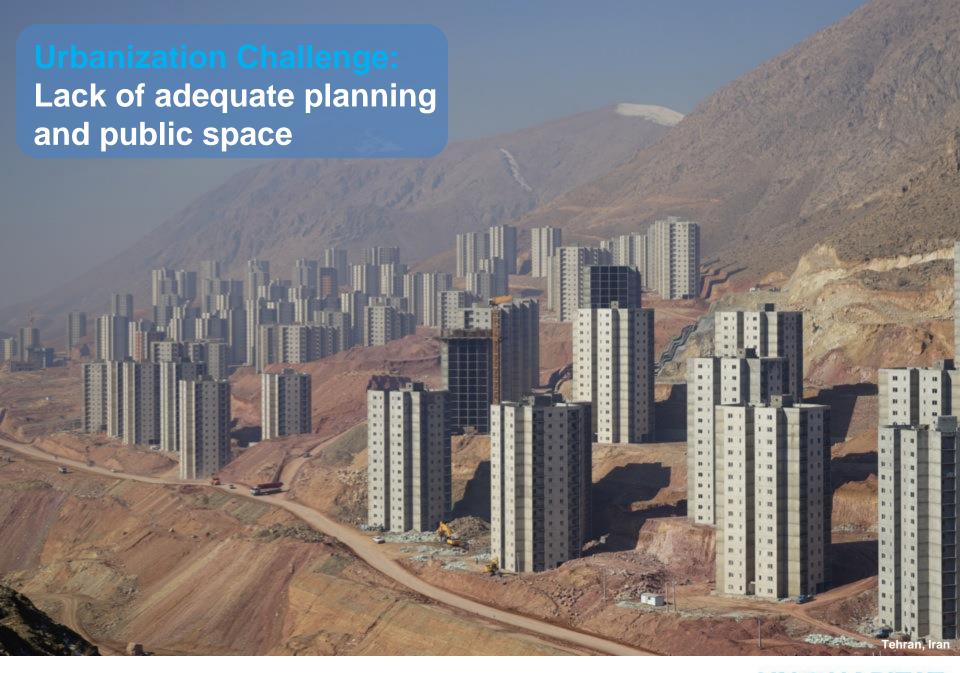

## "Business as usual" versus "Sustainable Urban Development"

**Urban Sprawl > Compact** 

Segregation > Integrated

Congestion > Connected

## **Urban Sprawl**

#### **Urban Land Consumption Increases vs. Urban Density Decreases**

**UN Sample of Cities (2016)** 