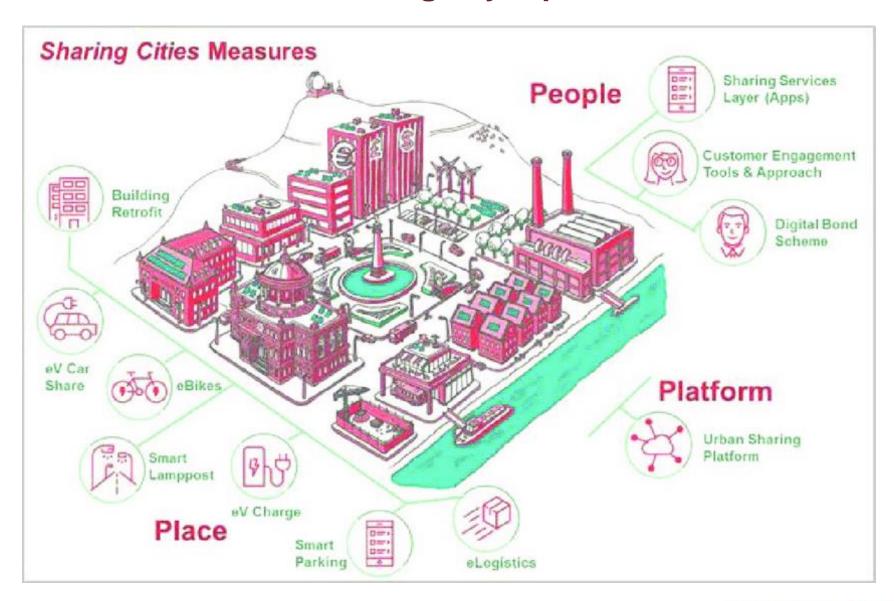

### How is the sharing city represented?

#### Principles of the sharing economy

Cities make the sharing economy work

- Digital platforms that connect
- Access over ownership
  - More collaborative forms of consumption
- Branded experiences emotional connection