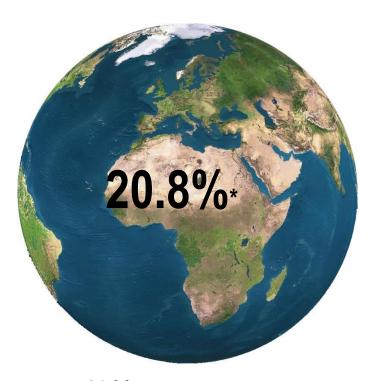

## **Public space**

#### **PUBLIC SPACE**

#### ...also decreased

But 48% of cities have less than 20% of land allocated to streets