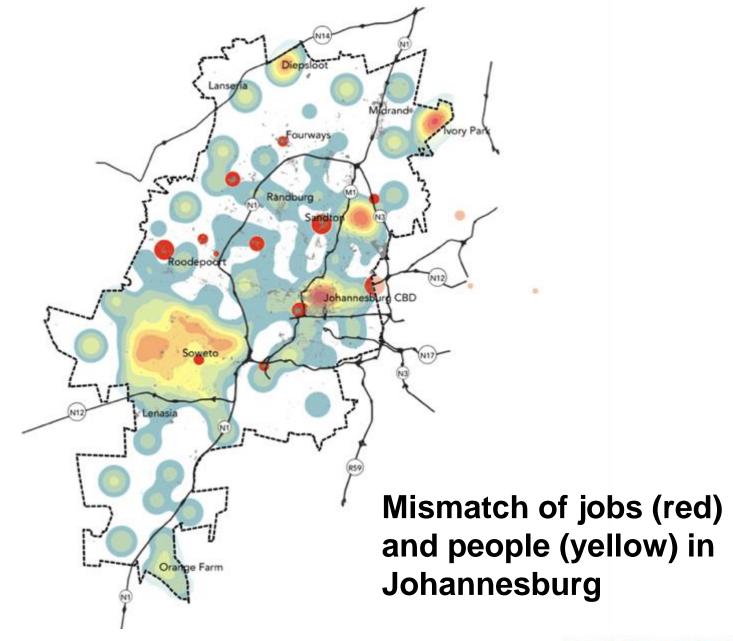

## Access to infrastructure

#### Access to arterial roads has fallen over time

Areas of the city within a walking distance to an Arterial Road

**UN Sample of Cities (2016)** 