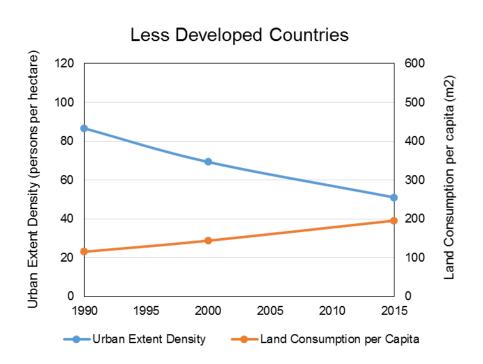

#### **Urban Land Consumption Increases vs. Urban Density Decreases**

**UN Sample of Cities (2016)** 