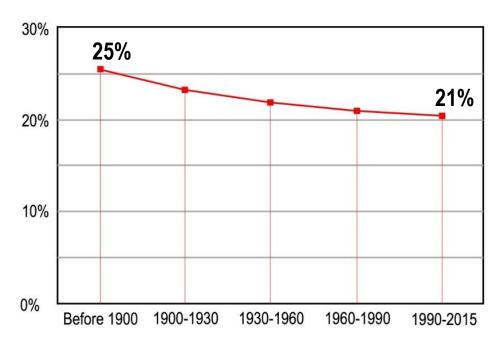

## **Public space**

#### **PUBLIC SPACE**

#### ...also decreased

But 48% of cities have less than 20% of land allocated to streets