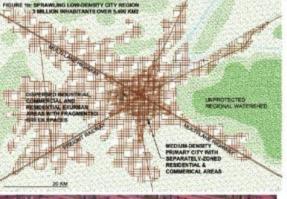

## **Urban Sprawl**

#### **Urban Land Consumption Increases vs. Urban Density Decreases**

**UN Sample of Cities (2016)** 